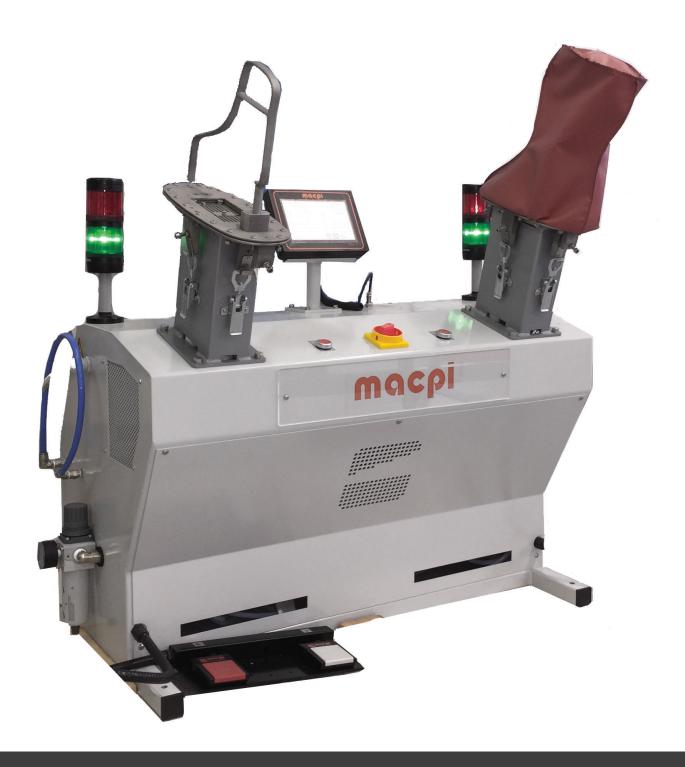

## **Shoes lamination**

**397.10** 

State of the art technology for high output and top quality productions

**397.10** 

## **Shoes lamination**

Automatic unit for the lamination of shoes with waterproof membranes/films. The machine is suitable for the lamination of shoes and allows specific distribution and/or stratification, as well as precise control of the pressure inside the membrane insert during the processing.

## ADHESIVATION MACHINE complete with:

- 2 independent supports for different kind of working
- Terminal for the programming with possibility to memorize 20 different prosrams
- Adjustable air blowing of warm/cold air
- 24 lt. tank for compressed air accumulation
- Possibility to mount different type of shapes
- To be connected to a source of compressed air
- Voltage: 1+N-50Hz 230 V.
- Installed power: Kw 6,2